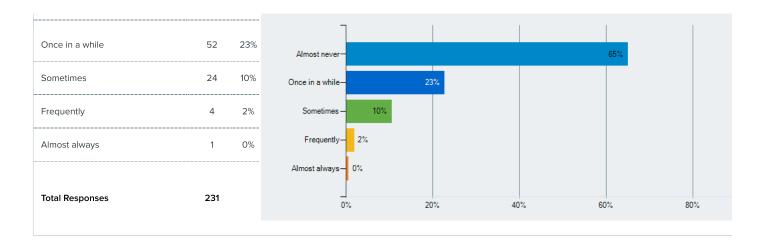

Q 8 How often are people disrespectful to others at your school?

Responses Count %

Almost never 53 23%

| Almost neve | er                 | 150               | 65%    |           |     |
|-------------|--------------------|-------------------|--------|-----------|-----|
| Responses   |                    | Count             | %      |           |     |
| ●● Q 11 I   | How often do you v | worry about viole | nce at | your scho | ol? |