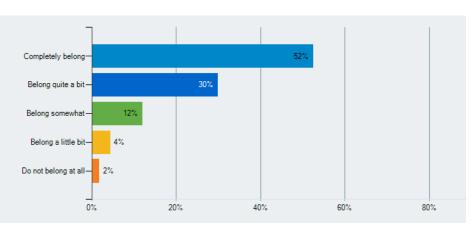

Q 6 How much respect do students at your school show you?

Responses Count %

A tremendous amount of respect 55 23%

Q 7 Overall, how much do you feel like you belong at your school?

| Responses            | Count | %   |
|----------------------|-------|-----|
| Completely belong    | 123   | 52% |
| Belong quite a bit   | 70    | 30% |
| Belong somewhat      | 28    | 12% |
| Belong a little bit  | 10    | 4%  |
| Do not belong at all | 4     | 2%  |
| Total Responses      | 235   |     |