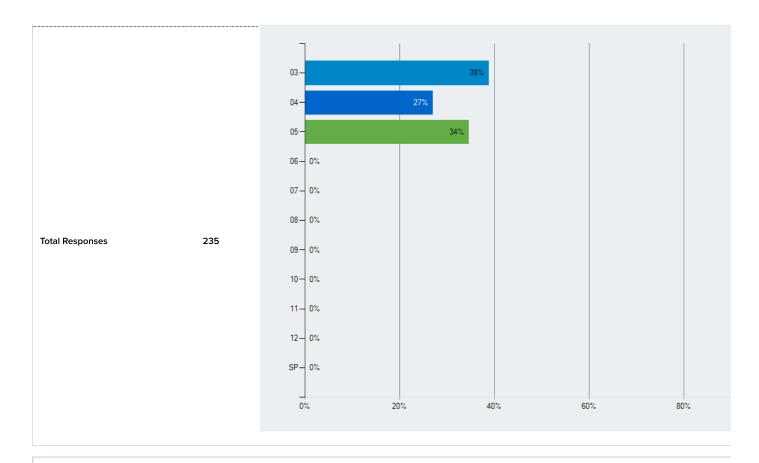

## Advanced Frequency Report

| Q3 Grade  |       |     |
|-----------|-------|-----|
| Responses | Count | %   |
| 03        | 91    | 39% |
| 04        | 63    | 27% |
| 05        | 81    | 34% |
| 06        | 0     | 0%  |
| 07        | 0     | 0%  |
| 08        | 0     | 0%  |
| 09        | 0     | 0%  |
| 10        | 0     | 0%  |
| 11        | 0     | 0%  |
| 12        | 0     | 0%  |
| SP        | 0     | 0%  |