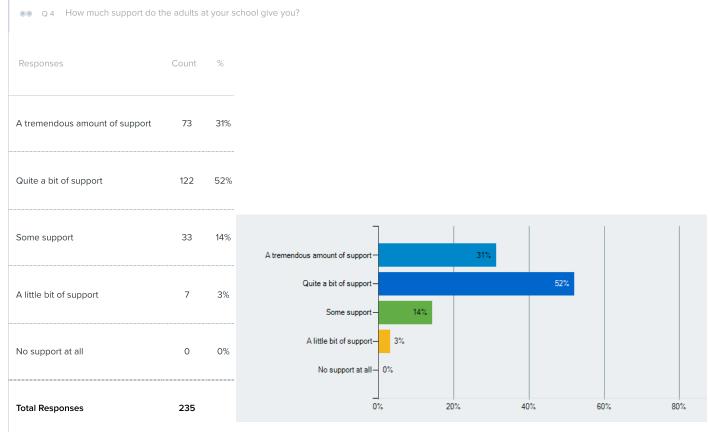

Total Responses 230

Q 14 How useful do you think school will be to you in the future?

Responses Count %

Extremely useful 117 51%

● Q 16 How often do you use ideas from school in your daily life? Responses Count Almost always 30 13% Frequently 71 31% Almost always Sometimes 87 38% Frequently-Once in a while 14% 32 Once in a while-14%