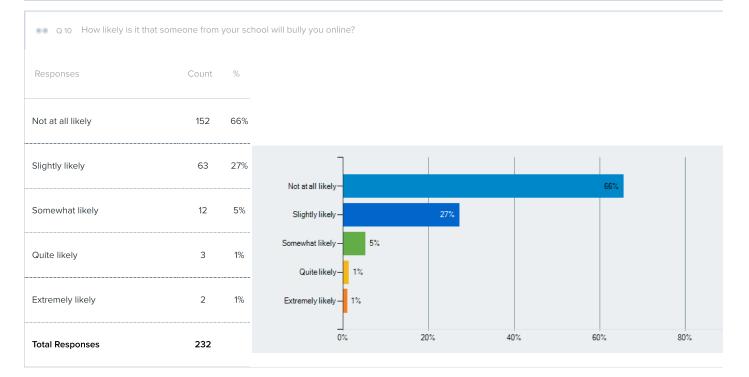

tle       | 5%     |        |
|                             | Do not understand at all— | 1%     |        |
| tal Responses 232           | 0%                        | 20% 40 | )% 60' |

Q 6 How much respect do students at your school show you?

Responses Count %

A tremendous amount of respect 55 23%





Q 7 Overall, how much do you feel like you belong at your school?

| Responses            | Count | %   |
|----------------------|-------|-----|
| Completely belong    | 123   | 52% |
| Belong quite a bit   | 70    | 30% |
| Belong somewhat      | 28    | 12% |
| Belong a little bit  | 10    | 4%  |
| Do not belong at all | 4     | 2%  |
| Total Responses      | 235   |     |



Q 8 How often are people disrespectful to others at your school?

Responses Count %

Almost never 53 23%







| Almost neve | er                 | 150               | 65%    |           |     |
|-------------|--------------------|-------------------|--------|-----------|-----|
| Responses   |                    | Count             | %      |           |     |
| ●● Q 11 I   | How often do you v | worry about viole | nce at | your scho | ol? |



Q 12 How often do students get into physical fights at your school?

Responses Count %

Almost never 158 69%



 $\ensuremath{\,@}\otimes\ensuremath{\,\otimes}$  Q 13 How interesting do you find the things you learn in your classes?

| Not at all interesting | 1     | 0%  | 0%                          | 20% | 40% | 60% | 80% |
|------------------------|-------|-----|-----------------------------|-----|-----|-----|-----|
| Slightly interesting   | 28    |