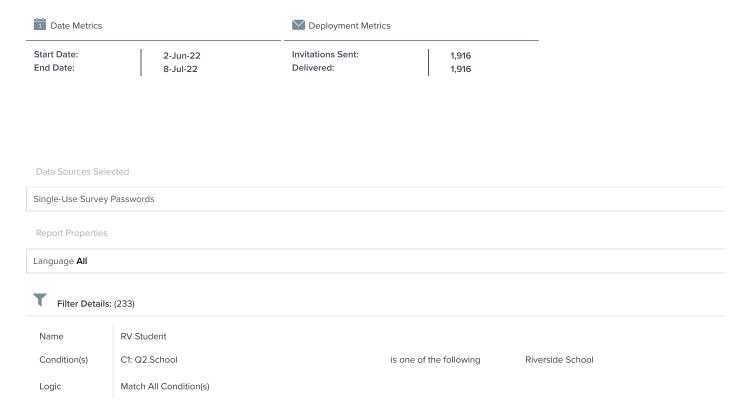

## **Riverside Elementary School**

Grades 3-5

Spring 2022

| Student<br>Composite | School<br>Belonging | School Safety | Valuing  |
|----------------------|---------------------|---------------|----------|
| Scores               | (Q4-7)              | (Q8-12)       | (Q13-16) |
| Riverside            | 77%                 | 81%           | 70%      |

## **Survey Metrics**



## Advanced Frequency Report

| Q3 Grade  |       |     |
|-----------|-------|-----|
| Responses | Count | %   |
| 03        | 91    | 39% |
| 04        | 63    | 27% |
| 05        | 81    | 34% |
| 06        | 0     | 0%  |
| 07        | 0     | 0%  |
| 08        | 0     | 0%  |
| 09        | 0     | 0%  |
| 10        | 0     | 0%  |
| 11        | 0     | 0%  |
| 12        | 0     | 0%  |
| SP        | 0     | 0%  |





| Completely | y understand    | 55                 | 24%       |          |           |     |
|------------|-----------------|--------------------|-----------|----------|-----------|-----|
| Response   | S               | Count              | %         |          |           |     |
| ●● Q5      | How well do peo | pple at your schoo | l underst | tand you | as a pers