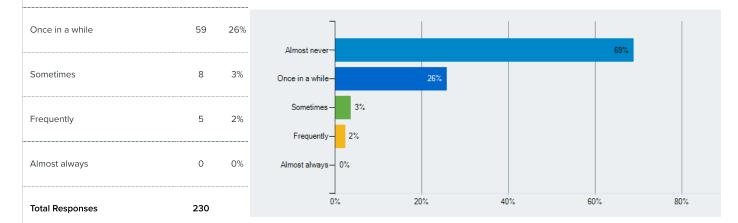

Q 12 How often do students get into physical fights at your school?

Responses Count %

Almost never 158 69%

 $\ensuremath{\,@}\otimes\ensuremath{\,\otimes}$  Q 13 How interesting do you find the things you learn in your classes?