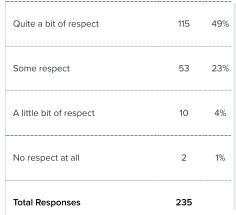

Q 6 How much respect do students at your school show you?

Responses Count %

A tremendous amount of respect 55 23%

Q 7 Overall, how much do you feel like you belong at your school?

| Responses            | Count | %   |
|----------------------|-------|-----|
| Completely belong    | 123   | 52% |
| Belong quite a bit   | 70    | 30% |
| Belong somewhat      | 28    | 12% |
| Belong a little bit  | 10    | 4%  |
| Do not belong at all | 4     | 2%  |
| Total Responses      | 235   |     |