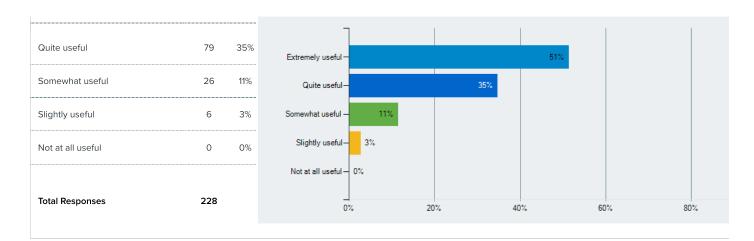

Total Responses 230

Q 14 How useful do you think school will be to you in the future?

Responses Count %

Extremely useful 117 51%

● Q 16 How often do you use ideas from school in your daily life? Responses Count Almost always 30 13% Frequently 71 31% Almost always Sometimes 87 38% Frequently-Once in a while 14% 32 Once in a while-14%