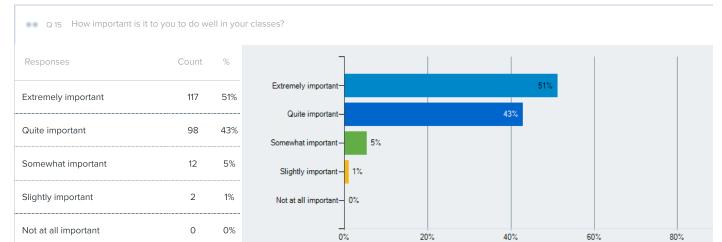

Total Responses 230

Q 14 How useful do you think school will be to you in the future?

Responses Count %

Extremely useful 117 51%

● Q 16 How often do you use ideas from school in your daily life? Responses Count Almost always 30 13% Frequently 71 31% Almost always Sometimes 87 38% Frequently-Once in a while 14% 32 Once in a while-14%