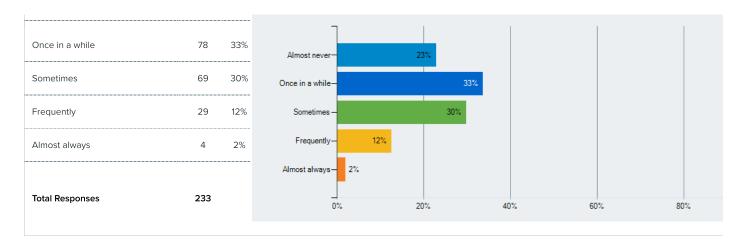

Q 8 How often are people disrespectful to others at your school?

Responses Count %

Almost never 53 23%

| Almost neve | er                 | 150               | 65%    |           |     |
|-------------|--------------------|-------------------|--------|-----------|-----|
| Responses   |                    | Count             | %      |           |     |
| ●● Q 11 I   | How often do you v | worry about viole | nce at | your scho | ol? |