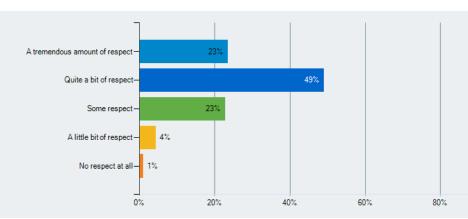

Q 6 How much respect do students at your school show you?

Responses Count %

A tremendous amount of respect 55 23%

Q 7 Overall, how much do you feel like you belong at your school?

| Responses            | Count | %   |
|----------------------|-------|-----|
| Completely belong    | 123   | 52% |
| Belong quite a bit   | 70    | 30% |
| Belong somewhat      | 28    | 12% |
| Belong a little bit  | 10    | 4%  |
| Do not belong at all | 4     | 2%  |
| Total Responses      | 235   |     |